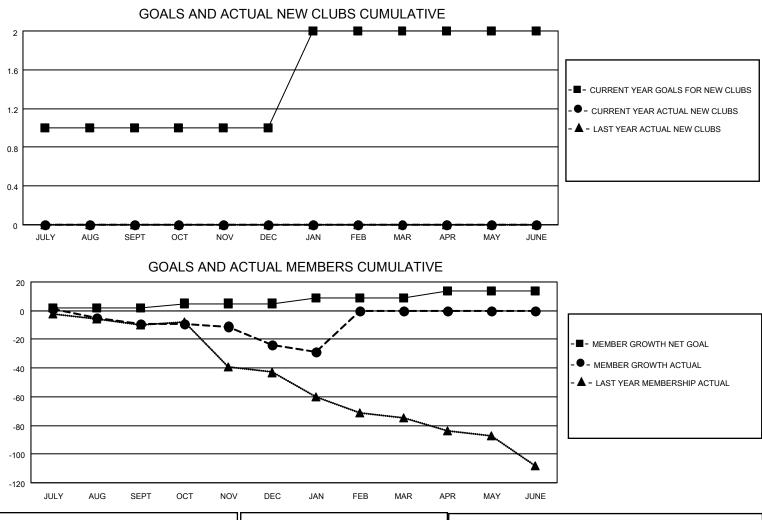

## MONTHLY MEMBERSHIP PROGRESS REPORT

## LOCATION INDIANA

District 25 F

Results as of: 1/31/2023

| Clubs                 |               |           |               | Members               |                        |                         |                                                    |
|-----------------------|---------------|-----------|---------------|-----------------------|------------------------|-------------------------|----------------------------------------------------|
| RESULTS FOR 2022-2023 |               |           |               | RESULTS FOR 2022-2023 |                        |                         |                                                    |
| QUARTER               | NEW CLUB GOAL | NEW CLUBS | DROPPED CLUBS | QUARTER               | BER GROWTH NET<br>GOAL | MEMBER GROWTH<br>ACTUAL | DROPPED<br>MEMBERS ACTUAL<br>(including transfers) |
| JULY/AUG/SEPT         | 1             | 0         | 0             | JULY/AUG/SEPT         | 2                      | 26                      | 29                                                 |
| OCT/NOV/DEC           | 0             | 0         | 1             | OCT/NOV/DEC           | 3                      | 16                      | 31                                                 |
| JAN/FEB/MAR           | 1             | 0         | 0             | JAN/FEB/MAR           | 4                      | 8                       | 10                                                 |
| APR/MAY/JUNE          | 0             | 0         | 0             | APR/MAY/JUNE          | 5                      | 0                       | 0                                                  |